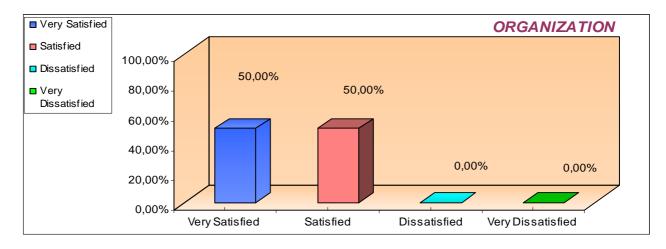

| 8. Were you satisfied with        | 1 | Very Satisfied    | 16 | 50,00% |
|-----------------------------------|---|-------------------|----|--------|
| the organization/                 | 2 | Satisfied         | 16 | 50,00% |
| implementation of the conference? | 3 | Dissatisfied      | 0  | 0,00%  |
| conference?                       | 4 | Very Dissatisfied | 0  | 0,00%  |