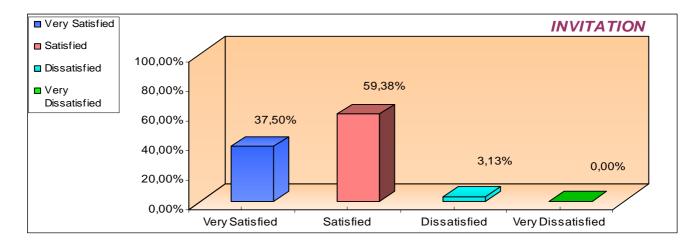

| 2. Were you satisfied with the | 1 | Very Satisfied    | 12 | 37,50% |
|--------------------------------|---|-------------------|----|--------|
| •                              | 2 | Satisfied         | 19 | 59,38% |
| invitation letter?             | 3 | Dissatisfied      | 1  | 3,13%  |
| invitation letter:             | 4 | Very Dissatisfied | 0  | 0,00%  |