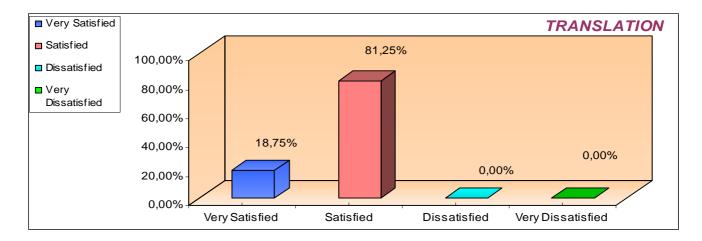

| 6. Were you        | 1 | Very Satisfied    | 6  | 18,75% |
|--------------------|---|-------------------|----|--------|
| satisfied with the | 2 | Satisfied         | 26 | 81,25% |
| simultaneous       | 3 | Dissatisfied      | 0  | 0,00%  |
| translation?       | 4 | Very Dissatisfied | 0  | 0,00%  |