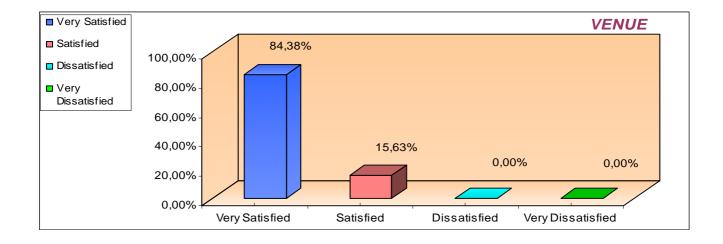

| 7. Were you        | 1 | Very Satisfied    | 27 | 84,38% |
|--------------------|---|-------------------|----|--------|
| satisfied with the | 2 | Satisfied         | 5  | 15,63% |
| venue of           | 3 | Dissatisfied      | 0  | 0,00%  |
| organization?      | 4 | Very Dissatisfied | 0  | 0,00%  |