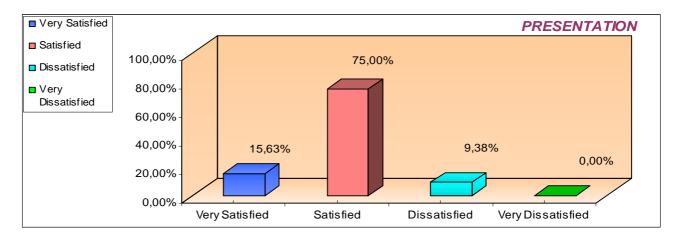

| 4. Were the presentations by the speakers done in an interesting and professional | 1 | Very Satisfied    | 5  | 15,63% |
|-----------------------------------------------------------------------------------|---|-------------------|----|--------|
|                                                                                   | 2 | Satisfied         | 24 | 75,00% |
|                                                                                   | 3 | Dissatisfied      | 3  | 9,38%  |
| way?                                                                              | 4 | Very Dissatisfied | 0  | 0,00%  |