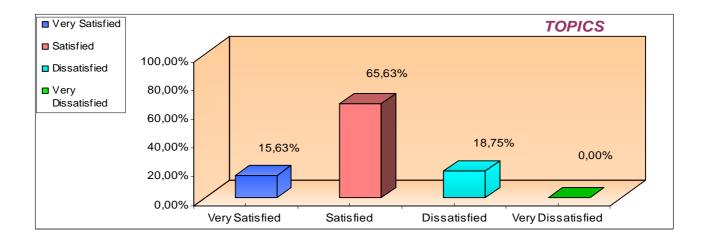

| 5. Were you                            |   |                   |    |        |
|----------------------------------------|---|-------------------|----|--------|
| introduced to new                      | 1 | Very Satisfied    | 5  | 15,63% |
| topics and issues<br>and did you learn | 2 | Satisfied         | 21 | 65,63% |
| things which are                       | 3 | Dissatisfied      | 6  | 18,75% |
| important for your                     |   |                   |    |        |
| business?                              | 4 | Very Dissatisfied | 0  | 0,00%  |