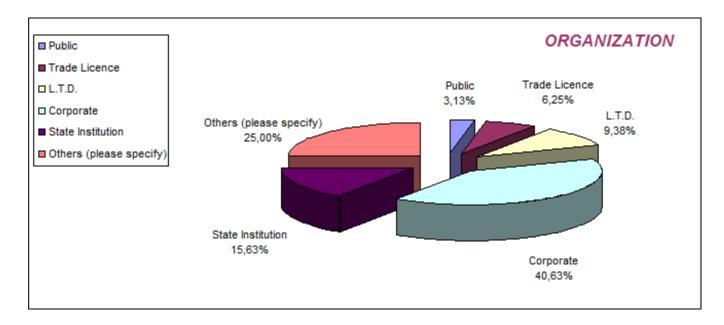

## The XXII. International Conference - New trends in safety and health

| Total participants that filled the evaluation forms | 32     |                          |                                                   |                      |
|-----------------------------------------------------|--------|--------------------------|---------------------------------------------------|----------------------|
| Question on                                         | answer | Available Answer<br>Text | Number of respondents to each particular question | Percent out of total |
|                                                     | T .    | T                        |                                                   |                      |
|                                                     | 1      | Public                   | 1 1                                               | 3,13%                |
|                                                     | 2      | Trade Licence            | 2                                                 | 6,25%                |
| Organization                                        | 3      | L.T.D.                   | 3                                                 | 9,38%                |
| Organization                                        | 4      | Corporate                | 13                                                | 40,63%               |
|                                                     | 5      | State Institution        | 5                                                 | 15,63%               |
|                                                     | 6      | Others (please specify)  | 8                                                 | 25,00%               |