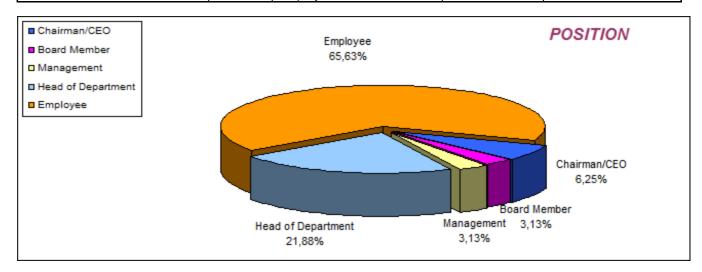

| Position | 1 | Chairman/CEO       | 2  | 6,25%  |
|----------|---|--------------------|----|--------|
|          | 2 | Board Member       | 1  | 3,13%  |
|          | 3 | Management         | 1  | 3,13%  |
|          | 4 | Head of Department | 7  | 21,88% |
|          | 5 | Employee           | 21 | 65,63% |