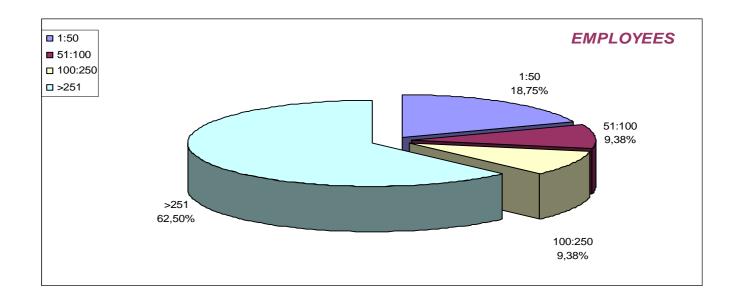

| Employees | 1 | 1:50    | 6  | 18,75% |
|-----------|---|---------|----|--------|
|           | 2 | 51:100  | 3  | 9,38%  |
|           | 3 | 100:250 | 3  | 9,38%  |
|           | 4 | >251    | 20 | 62,50% |