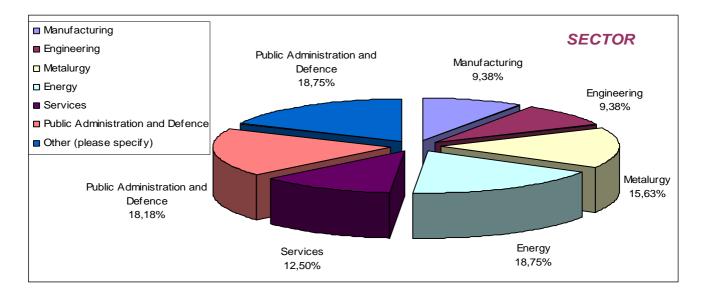

|        | 1 | Manufacturing             | 3 | 9,38%  |
|--------|---|---------------------------|---|--------|
|        | 2 | Engineering               | 2 | 9,38%  |
|        | 3 | Metalurgy                 | 5 | 15,63% |
|        | 4 | 4 Energy                  |   | 18,75% |
| Sector | 5 | Services                  | 4 | 12,50% |
|        | 6 | Transportation            | 0 | 0,00%  |
|        |   | Public Administration and |   |        |
|        | 7 | Defence                   | 6 | 18,75% |
|        | 8 | Other (please specify)    | 6 | 18,75% |