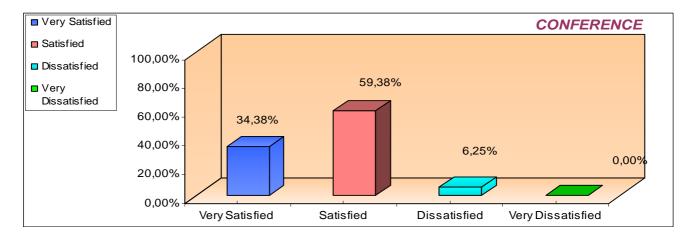

| 3. Was the conference programme on the whole interesting | 1<br>2<br>3 | Very Satisfied Satisfied Dissatisfied | 11<br>19<br>2 | 34,38%<br>59,38%<br>6,25% |
|----------------------------------------------------------|-------------|---------------------------------------|---------------|---------------------------|
| and insightful?                                          | 4           | Very Dissatisfied                     | 0             | 0,00%                     |