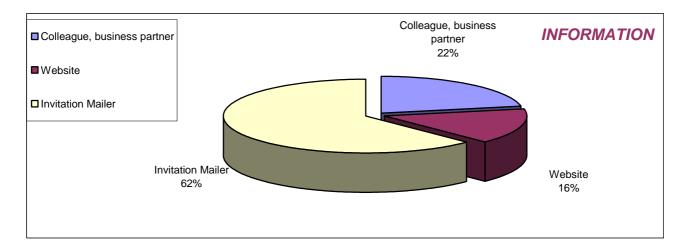

| 1. How did you  | 1 | Colleague, business partner | 7  | 21,88% |
|-----------------|---|-----------------------------|----|--------|
| hear about this | 2 | Printed Press, Magazines    | 0  | 0,00%  |
| conference?     | 3 | Website                     | 5  | 15,63% |
|                 | 4 | Invitation Mailer           | 20 | 62,50% |